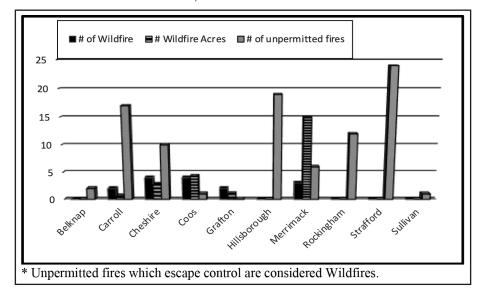

w (RSA 227-L:17) a fire permit is required for all outside burning, unless the ground is completely covered with snow. Fire permits are also available online in most towns and may be obtained by visiting www.NHfirepermit.com. The burning of household waste is prohibited by the Air Resources Division of the Department of Environmental Services (DES). You are encouraged to contact the local fire department or DES at 603-271-3503 or www.des.nh.gov for more information. Safe open burning requires your diligence and responsibility. Thank you for helping us to protect New Hampshire's forest resources. For more information please contact the Division of Forests & Lands at (603) 271-2214, or online at www.nh.gov/nhdfl/.

### 2019 WILDLAND FIRE STATISTICS

(All fires reported as of December 2019)



#### CAUSES OF FIRES REPORTED

| Arson4          | F  |
|-----------------|----|
| Debris Burning3 | E  |
| Campfire1       | Ι  |
| Children0       | Ν  |
| Smoking1        | (` |
|                 | P  |

Railroad .....1 Equipment .....1 Lightning .....1 Misc.\*....3 (\*Misc.: power lines, fireworks, electric fences, etc.)

|      | Number of<br>Wildfires | Wildfire<br>Acres Burned | Number of<br>Unpermitted Fires* |
|------|------------------------|--------------------------|---------------------------------|
| 2019 | 15                     | 23.5                     | 92                              |
| 2018 | 53                     | 46                       | 91                              |
| 2017 | 65                     | 134                      | 100